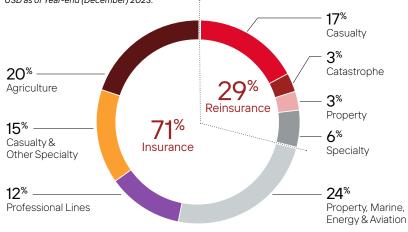

### Sompo's Commercial P&C Business Mix

### \$14.4B GPW USD as of Year-end (December) 2023.